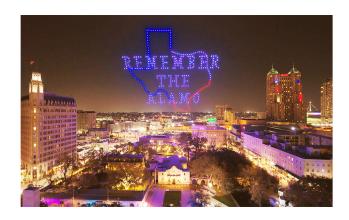

This event features the U.S. Air Force Rock Band with performances from Opera San Antonio, Youth Orchestra of San Antonio, and other surprises on the pavilion stage. The evening will close with a spectacular drone show over the Alamo narrated by country music artist, Pat Green, made possible with the support of our generous sponsors.